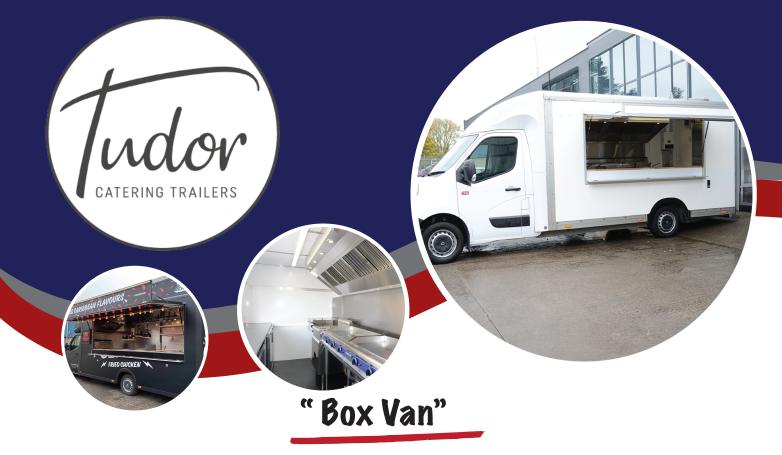

If you want a vehicle with a larger area then converting a box van is a very good option. We convert most makes of vehicles. We use your designs and layout along with our expertise to deliver a bespoke vehicle which works for you.

# Standard Specification

#### External

- 1x Serving hatch
- Upturn sign on serving hatch (4m & 5m)
- Customer fold down shelf
- Built in Gas box with external access

### Internal

- Hot water system
- Non slip vinyl flooring
- Stainless steel cupboard under the sink area
- 2 x double sockets, 5ft light(s) 16amp fuse box with inlet
- Satin stainless steel worktops
- White aluminium walls and ceiling
- Gas safe certificate
- NICEIC electrical certificate