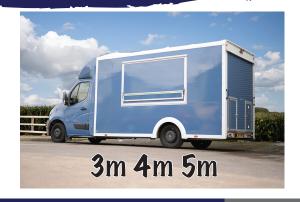

If you want a vehicle with a larger area then converting a box van is a very good option. We convert most makes of vehicles. We use your designs and layout along with our expertise to deliver a bespoke vehicle which works for you.

### STARTING AT E9,586 +vat

# Standard Specification

#### External

- 1x Serving hatch
- Upturn sign on serving hatch (4m & 5m)
- Customer fold down shelf
- Built in Gas box with external access

### Internal

- Hot water system
- Non slip vinyl flooring
- Stainless steel cupboard under the sink area
- 2 x double sockets, 5ft light(s) 16amp fuse box with inlet
- Satin stainless steel worktops
- White aluminium walls and ceiling
- Gas safe certificate
- NICEIC electrical certificate

### **Conversion Sizes**



## Many Optional Extras







Tel: 01934 420033